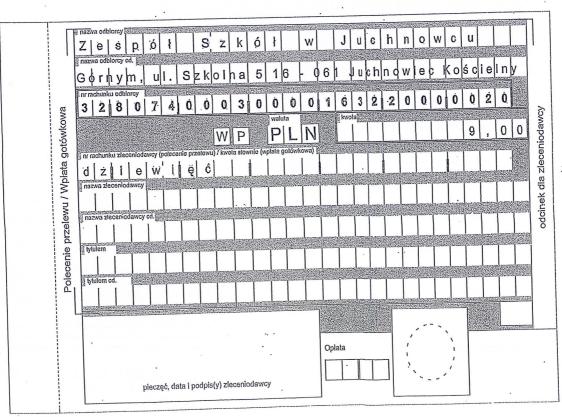

| Juch                                                                                                       | owiec Górny, dn                                                             |  |
|------------------------------------------------------------------------------------------------------------|-----------------------------------------------------------------------------|--|
| imię i nazwisko                                                                                            |                                                                             |  |
| data urodzenia                                                                                             |                                                                             |  |
| adres zamieszkania                                                                                         |                                                                             |  |
| PESEL                                                                                                      |                                                                             |  |
|                                                                                                            | Dyrektor Zespołu Szkół<br>im. Ks. Jerzego Popiełuszki<br>w Juchnowcu Górnym |  |
| Zwracam się z prośbą o wydanie duplikat szkolnej uległ                                                     |                                                                             |  |
| Jednocześnie przyjmuję do wiadomości, że z oryginał dokumentu.                                             | chwilą otrzymania duplikatu traci ważność                                   |  |
| Na konto szkoły nr: 32 8074 0003 0000 1632 2000 0<br>legitymacji szkolnej oraz imię i nazwisko dziecka. Do |                                                                             |  |
| czytelny podpis ucznia                                                                                     | czytelny podpis rodzica                                                     |  |
|                                                                                                            |                                                                             |  |